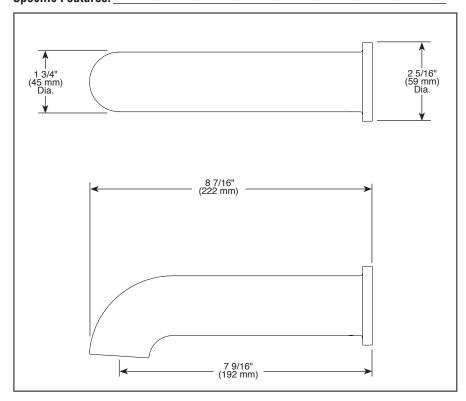

## 

▲ Designate Proper Finish Suffix

#### STANDARD SPECIFICATIONS:

- Universal adapter included allows for thread, sweat or slip-on attachment
- Solid brass construction
- Spout features hidden stream straightener
- Non-diverter tub spout